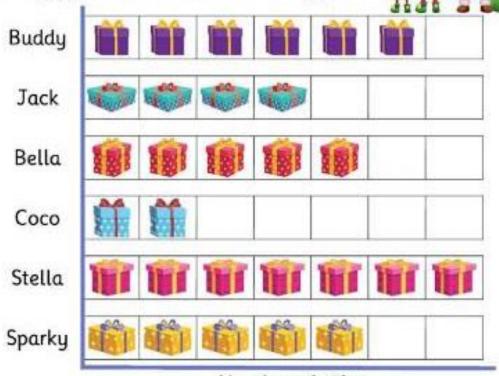

All the elves have been helping Santa. This pictogram shows how many gifts each elf has wrapped.

Number of gifts

Which elf wrapped the most gifts?

Which 2 elves each wrapped 5 gifts?

Who wrapped the fewest gifts?

How many gifts did Jack wrap?

How many gifts did the elves wrap altogether?