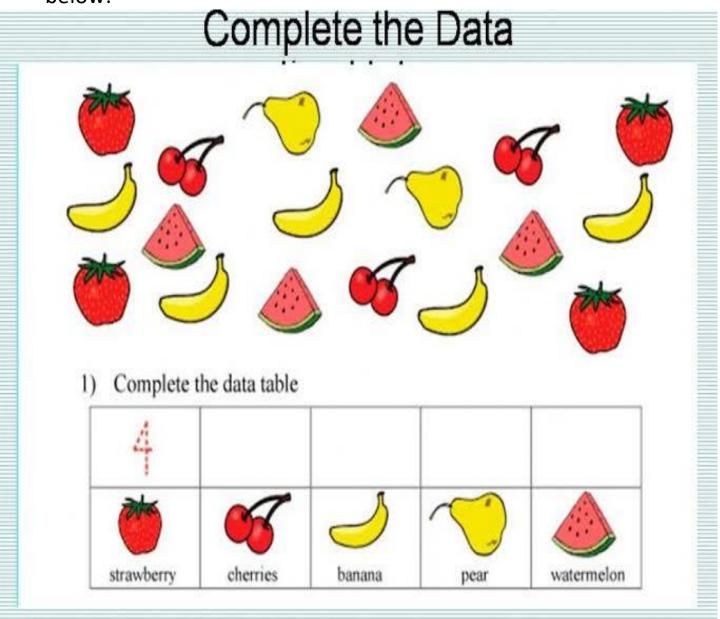

## Assignment 8 Date 28/1/22 sub: Mathematics Class 2 Teacher Kalpana Bawa Chapter Data Handling

Q1: Look at the pictures and complete the table given below: